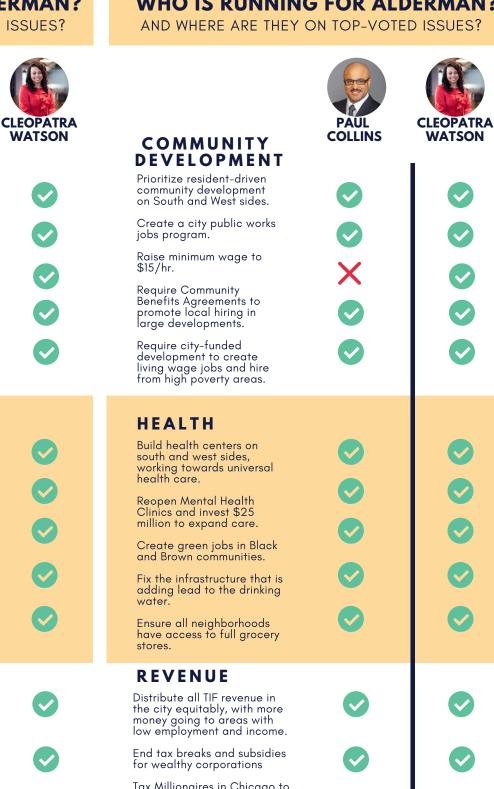

#### WHO IS RUNNING FOR ALDERMAN?

AND WHERE ARE THEY ON TOP-VOTED ISSUES?

Tax Millionaires in Chicago to fund community investment.

Implement a progressive income tax, where tax rates increase for higher income people.

Fix the property tax system and raise revenue from downtown commercial and luxury real estate.

**ELECTION DAY IS FEBRUARY 26.** EARLY VOTING HAS STARTED. LEARN MORE AT VOTEEQUITY.ORG

### WHO IS RUNNING FOR ALDERMAN?

AND WHERE ARE THEY ON TOP-VOTED ISSUES?

PAUL COLLINS COMMUNITY DEVELOPMENT Prioritize resident-driven community development on South and West sides. Create a city public works jobs program. Raise minimum wage to \$15/hr. Require Community Benefits Agreements to promote local hiring in large developments. Require city-funded development to create living wage jobs and hire from high poverty areas. HEALTH Build health centers on south and west sides, working towards universal health care. Reopen Mental Health Clinics and invest \$25 million to expand care. Create green jobs in Black and Brown communities. Fix the infrastructure that is adding lead to the drinking water Ensure all neighborhoods have access to full grocery stores REVENUE Distribute all TIF revenue in the city equitably, with more money going to areas with low employment and income. End tax breaks and subsidies for wealthy corporations Tax Millionaires in Chicago to fund community investment. Implement a progressive income tax, where tax rates increase for higher income people. Fix the property tax system and raise revenue from downtown commercial and

luxury real estate.