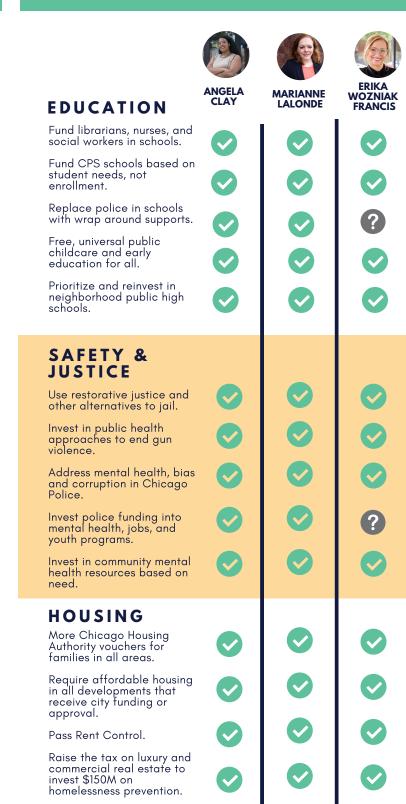

#### WHO IS RUNNING FOR ALDERMAN?

AND WHERE ARE THEY ON TOP-VOTED ISSUES?

downtown commercial and

luxury real estate.

#### WHO IS RUNNING FOR ALDERMAN?

AND WHERE ARE THEY ON TOP-VOTED ISSUES?

| COMMUNITY                                                                                                                 | NGELA<br>CLAY | MARIANNE<br>LALONDE | ERIKA<br>WOZNIAK<br>FRANCIS | COMMUNITY<br>DEVELOPMENT                                                                                         | ANGELA CLAY | MARIANNE<br>LALONDE | ERIKA<br>WOZNIAK<br>FRANCIS |
|---------------------------------------------------------------------------------------------------------------------------|---------------|---------------------|-----------------------------|------------------------------------------------------------------------------------------------------------------|-------------|---------------------|-----------------------------|
| DEVELOPMENT                                                                                                               |               | ı                   | 1                           | DEVELOPMENT                                                                                                      |             |                     |                             |
| Prioritize resident-driven community development on South and West sides.                                                 |               |                     |                             | Prioritize resident-driven community development on South and West sides.                                        |             |                     |                             |
| Create a city public works jobs program.                                                                                  |               |                     |                             | Create a city public works jobs program.                                                                         |             |                     |                             |
| Raise minimum wage to<br>\$15/hr.                                                                                         |               |                     |                             | Raise minimum wage to \$15/hr.                                                                                   |             |                     |                             |
| Require Community<br>Benefits Agreements to<br>promote local hiring in<br>large developments.                             |               | •                   |                             | Require Community Benefits Agreements to promote local hiring in large developments.                             |             |                     |                             |
| Require city-funded<br>development to create<br>living wage jobs and hire<br>from high poverty areas.                     |               | <b>⊘</b>            |                             | Require city-funded development to create living wage jobs and hire from high poverty areas.                     | <b>⊘</b>    | <b>②</b>            |                             |
| HEALTH                                                                                                                    |               |                     |                             | HEALTH                                                                                                           |             |                     |                             |
| Build health centers on<br>south and west sides,<br>working towards universal                                             | <b>•</b>      |                     |                             | Build health centers on<br>south and west sides,<br>working towards universal                                    |             |                     |                             |
| health care.  Reopen Mental Health                                                                                        |               |                     |                             | health care.  Reopen Mental Health                                                                               |             |                     |                             |
| Clinics and invest \$25 million to expand care.                                                                           |               |                     |                             | Clinics and invest \$25 million to expand care.                                                                  |             |                     |                             |
| Create green jobs in Black and Brown communities.                                                                         |               |                     |                             | Create green jobs in Black and Brown communities.                                                                |             |                     |                             |
| Fix the infrastructure that is adding lead to the drinking water.                                                         |               |                     |                             | Fix the infrastructure that is adding lead to the drinking water.                                                |             |                     |                             |
| Ensure all neighborhoods have access to full grocery stores.                                                              |               |                     |                             | Ensure all neighborhoods have access to full grocery stores.                                                     | <b>&gt;</b> |                     |                             |
| REVENUE                                                                                                                   |               |                     |                             | REVENUE                                                                                                          |             |                     |                             |
| Distribute all TIF revenue in<br>the city equitably, with more<br>money going to areas with<br>low employment and income. |               |                     |                             | Distribute all TIF revenue in the city equitably, with more money going to areas with low employment and income. | $\bigcirc$  |                     |                             |
| End tax breaks and subsidies for wealthy corporations                                                                     |               |                     |                             | End tax breaks and subsidies for wealthy corporations                                                            |             |                     |                             |
| Tax Millionaires in Chicago to fund community investment.                                                                 |               |                     |                             | Tax Millionaires in Chicago to fund community investment.                                                        |             |                     |                             |
| Implement a progressive income tax, where tax rates                                                                       |               |                     |                             | Implement a progressive income tax, where tax rates                                                              |             |                     |                             |
| increase for higher income people.                                                                                        |               |                     |                             | increase for higher income people.                                                                               | V           |                     |                             |
| Fix the property tax system and raise revenue from downtown commercial and                                                |               |                     |                             | Fix the property tax system and raise revenue from downtown commercial and                                       |             |                     |                             |

downtown commercial and

luxury real estate.