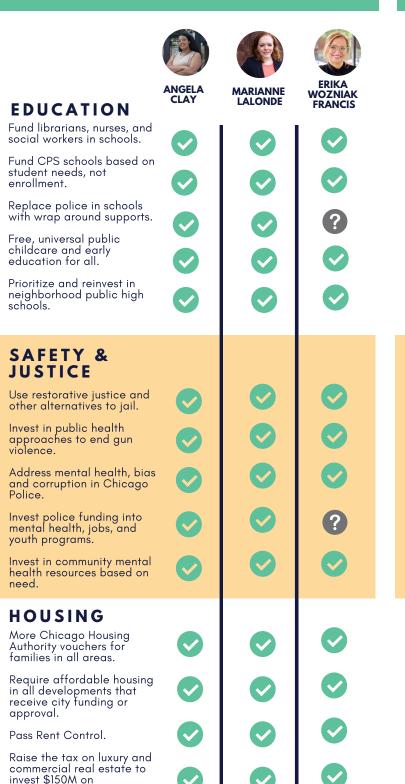

#### WHO IS RUNNING FOR ALDERMAN?

AND WHERE ARE THEY ON TOP-VOTED ISSUES?

downtown commercial and

luxury real estate.

#### WHO IS RUNNING FOR ALDERMAN?

AND WHERE ARE THEY ON TOP-VOTED ISSUES?

| COMMUNITY                                                                                                                 | NGELA<br>CLAY | MARIANNE<br>LALONDE | ERIKA<br>WOZNIAK<br>FRANCIS | COMMUNITY<br>DEVELOPMENT                                                                                         | ANGELA CLAY | MARIANNE<br>LALONDE | ERIKA<br>WOZNIAK<br>FRANCIS |
|---------------------------------------------------------------------------------------------------------------------------|---------------|---------------------|-----------------------------|------------------------------------------------------------------------------------------------------------------|-------------|---------------------|-----------------------------|
| DEVELOPMENT                                                                                                               |               | ı                   | 1                           | DEVELOPMENT                                                                                                      |             |                     |                             |
| Prioritize resident-driven community development on South and West sides.                                                 |               |                     |                             | Prioritize resident-driven community development on South and West sides.                                        |             |                     |                             |
| Create a city public works jobs program.                                                                                  |               |                     |                             | Create a city public works jobs program.                                                                         |             |                     |                             |
| Raise minimum wage to<br>\$15/hr.                                                                                         |               |                     |                             | Raise minimum wage to \$15/hr.                                                                                   |             |                     |                             |
| Require Community<br>Benefits Agreements to<br>promote local hiring in<br>large developments.                             |               | •                   |                             | Require Community Benefits Agreements to promote local hiring in large developments.                             |             |                     |                             |
| Require city-funded<br>development to create<br>living wage jobs and hire<br>from high poverty areas.                     |               | <b>⊘</b>            |                             | Require city-funded development to create living wage jobs and hire from high poverty areas.                     | <b>⊘</b>    | <b>②</b>            |                             |
| HEALTH                                                                                                                    |               |                     |                             | HEALTH                                                                                                           |             |                     |                             |
| Build health centers on<br>south and west sides,<br>working towards universal                                             | <b>•</b>      |                     |                             | Build health centers on<br>south and west sides,<br>working towards universal                                    |             |                     |                             |
| health care.  Reopen Mental Health                                                                                        |               |                     |                             | health care.  Reopen Mental Health                                                                               |             |                     |                             |
| Clinics and invest \$25 million to expand care.                                                                           |               |                     |                             | Clinics and invest \$25 million to expand care.                                                                  |             |                     |                             |
| Create green jobs in Black and Brown communities.                                                                         |               |                     |                             | Create green jobs in Black and Brown communities.                                                                |             |                     |                             |
| Fix the infrastructure that is adding lead to the drinking water.                                                         |               |                     |                             | Fix the infrastructure that is adding lead to the drinking water.                                                |             |                     |                             |
| Ensure all neighborhoods have access to full grocery stores.                                                              |               |                     |                             | Ensure all neighborhoods have access to full grocery stores.                                                     | <b>&gt;</b> |                     |                             |
| REVENUE                                                                                                                   |               |                     |                             | REVENUE                                                                                                          |             |                     |                             |
| Distribute all TIF revenue in<br>the city equitably, with more<br>money going to areas with<br>low employment and income. |               |                     |                             | Distribute all TIF revenue in the city equitably, with more money going to areas with low employment and income. | $\bigcirc$  |                     |                             |
| End tax breaks and subsidies for wealthy corporations                                                                     |               |                     |                             | End tax breaks and subsidies for wealthy corporations                                                            |             |                     |                             |
| Tax Millionaires in Chicago to fund community investment.                                                                 |               |                     |                             | Tax Millionaires in Chicago to fund community investment.                                                        |             |                     |                             |
| Implement a progressive income tax, where tax rates                                                                       |               |                     |                             | Implement a progressive income tax, where tax rates                                                              |             |                     |                             |
| increase for higher income people.                                                                                        |               |                     |                             | increase for higher income people.                                                                               | V           |                     |                             |
| Fix the property tax system and raise revenue from downtown commercial and                                                |               |                     |                             | Fix the property tax system and raise revenue from downtown commercial and                                       |             |                     |                             |

downtown commercial and

luxury real estate.